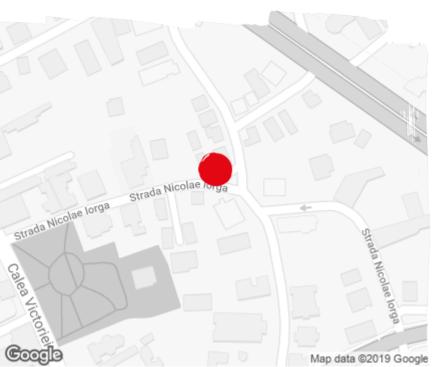

## officefinder.ro

# Office to let

## The Hub Offices

Bucharest, Sector 1, 5 Nicolae lorga st.



#### **Building information**

| Building status      | Existing   |
|----------------------|------------|
| Year of construction | 2017       |
| Total building area  | 3 200 sq m |

#### **Commercial terms**

| Office space*   | after login * |
|-----------------|---------------|
| Service charge* | after login * |
| Availability    | after login * |

\* Asking terms for m²/month

#### Location



#### Available space

Building completely leased



# office**finder.ro**

## Typical floor plan



### **Public transport**

Metro: M1 Bus: 79,86