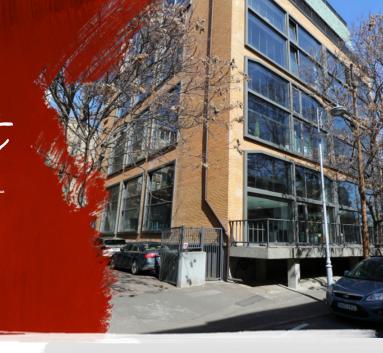

## officefinder.ro

# Office to let

## The Hub Offices

Bucharest, Sector 1, 5 Nicolae lorga st.



#### **Building information**

| Building status      | Existing   |
|----------------------|------------|
| Year of construction | 2017       |
| Total building area  | 3 200 sq m |

#### **Commercial terms**

| Office space*   | after login * |
|-----------------|---------------|
| Service charge* | after login * |
| Availability    | after login * |

\* Asking terms for m²/month

#### Location



#### Available space

Building completely leased



# office**finder.ro**

## Typical floor plan



### **Public transport**

Metro: M1 Bus: 79,86