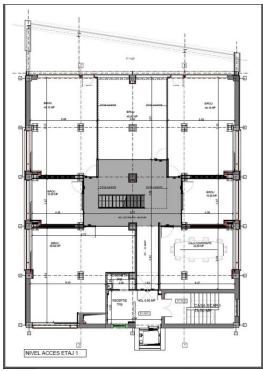

## officefinder.ro

# Office to let

## The Hub Offices

Bucharest, Sector 1, 5 Nicolae lorga st.



#### **Building information**

| Building status      | Existing   |
|----------------------|------------|
| Year of construction | 2017       |
| Total building area  | 3 200 sq m |

#### **Commercial terms**

| Office space*   | after login * |
|-----------------|---------------|
| Service charge* | after login * |
| Availability    | after login * |

\* Asking terms for m²/month

#### Location



#### Available space

Building completely leased



# office**finder.ro**

## Typical floor plan



### **Public transport**

Metro: M1 Bus: 79,86